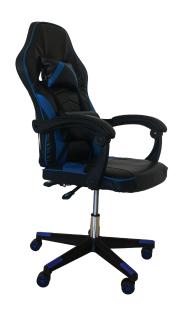

D1-388AB-RED Ksh 11,750

D1-388AB CHROME
Ksh 12,500

D1-388AB-BLUE Ksh 11,750

D1-889AB Ksh 14,000

D1-768AB Ksh 16,500

D1-518AB Ksh 18,000

D1-535AB-3 Ksh 25,000

D1-518AB-GG Ksh 18,000