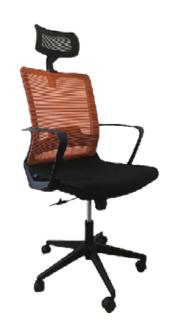

D1-388AB-RED Ksh 11,750

D1-388AB CHROME
Ksh 12,500

D1-388AB-BLUE Ksh 11,750

D1-889AB Ksh 14,000

D1-768AB Ksh 16,500

D1-518AB Ksh 18,000

D1-535AB-3 Ksh 25,000

D1-518AB-GG Ksh 18,000

D1-518AB-BG Ksh 18,000

D1-388AB-GRYS Ksh 10,750

D1-388AB-GS Ksh 10,750

D1-687AB Ksh27,000

D1-687BB Ksh 25,000

D1-687CB Ksh 22,000

D1-388BB-GRY

Ksh 10,000