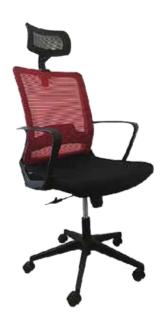

D1-388AB-RED Ksh 11,750

D1-388AB CHROME
Ksh 12,500

D1-388AB-BLUE Ksh 11,750

D1-889AB Ksh 14,000

D1-768AB Ksh 16,500

D1-518AB Ksh 18,000

D1-535AB-3 Ksh 25,000

D1-518AB-GG Ksh 18,000

D1-518AB-BG Ksh 18,000

D1-388AB-GRYS Ksh 10,750

D1-388AB-GS Ksh 10,750

D1-687AB Ksh27,000

D1-687BB Ksh 25,000

D1-687CB Ksh 22,000

D1-388BB-GRY

Ksh 10,000