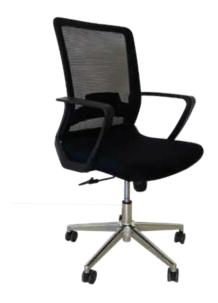

D1-388AB-RED Ksh 11,750

D1-388AB CHROME
Ksh 12,500

D1-388AB-BLUE Ksh 11,750

D1-889AB Ksh 14,000

D1-768AB Ksh 16,500

D1-518AB Ksh 18,000

D1-535AB-3 Ksh 25,000

D1-518AB-GG Ksh 18,000