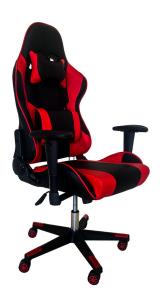

D1-388AB-RED Ksh 11,750

D1-388AB CHROME
Ksh 12,500

D1-388AB-BLUE Ksh 11,750

D1-889AB Ksh 14,000

D1-768AB Ksh 16,500

D1-518AB Ksh 18,000

D1-535AB-3 Ksh 25,000

D1-518AB-GG Ksh 18,000