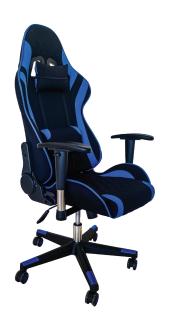

D1-388AB-RED Ksh 11,750

D1-388AB CHROME
Ksh 12,500

D1-388AB-BLUE Ksh 11,750

D1-889AB Ksh 14,000

D1-768AB Ksh 16,500

D1-518AB Ksh 18,000

D1-535AB-3 Ksh 25,000

D1-518AB-GG Ksh 18,000