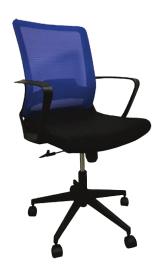

D1-388AB-RED Ksh 11,750

D1-388AB CHROME
Ksh 12,500

D1-388AB-BLUE Ksh 11,750

D1-889AB Ksh 14,000

D1-768AB Ksh 16,500

D1-518AB Ksh 18,000

D1-535AB-3 Ksh 25,000

D1-518AB-GG Ksh 18,000