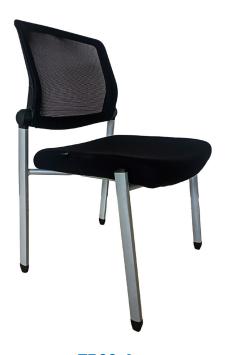

D1-388AB-RED Ksh 11,750

D1-388AB CHROME
Ksh 12,500

D1-388AB-BLUE Ksh 11,750

D1-889AB Ksh 14,000

D1-768AB Ksh 16,500

D1-518AB Ksh 18,000

D1-535AB-3 Ksh 25,000

D1-518AB-GG Ksh 18,000