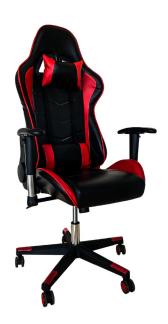

D1-388AB-RED Ksh 11,750

D1-388AB CHROME
Ksh 12,500

D1-388AB-BLUE Ksh 11,750

D1-889AB Ksh 14,000

D1-768AB Ksh 16,500

D1-518AB Ksh 18,000

D1-535AB-3 Ksh 25,000

D1-518AB-GG Ksh 18,000