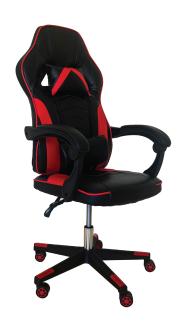

D1-388AB-RED Ksh 11,750

D1-388AB CHROME
Ksh 12,500

D1-388AB-BLUE Ksh 11,750

D1-889AB Ksh 14,000

D1-768AB Ksh 16,500

D1-518AB Ksh 18,000

D1-535AB-3 Ksh 25,000

D1-518AB-GG Ksh 18,000